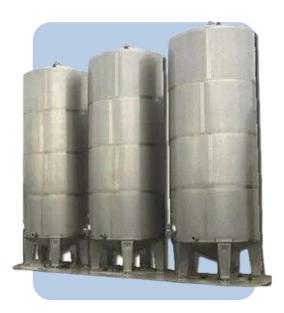

**CUP FILL MACHINE** 

MILK STORAGE TANK

SS MILK SUPPLY TANK

HORIZONTAL MILK SUPPLY TANK

SS MILK SILO

(Amend

Government of India Form GST REG-06 [See Rule 10(1)]